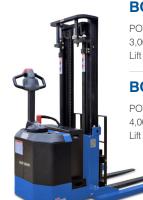

#### **BGS-30**

POWERED DRIVE STRADDLE TRUCK 3,000 lb capacity Lift heights: 104", 126", 142", 157" and 177"

#### **BGN-40**

POWERED DRIVE STRADDLE TRUCK 4,000 lb capacity

Lift heights: 104", 126", 142", 157" and 177"