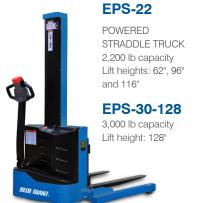

#### POWERED DRIVE STACKERS

Blue Giant powered drive stackers can handle up to 4000 lbs, allowing workers to double-stack loads, place palletized products in racks, or position loads more efficiently.