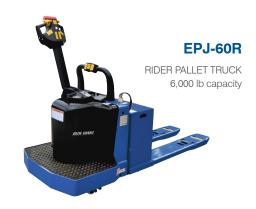

#### RIDER PALLET TRUCKS

Blue Giant offers top-of-the-line electric rider pallet trucks for order picking, high-speed load transport and loading dock work. Compact design, responsive controls, and fast travel speed all support safety and efficiency even in crowded, high-traffic locations.