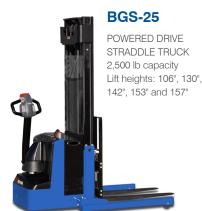

#### POWERED DRIVE STACKERS

Blue Giant powered drive stackers can handle up to 4000 lbs, allowing workers to double-stack loads, place palletized products in racks, or position loads more efficiently.