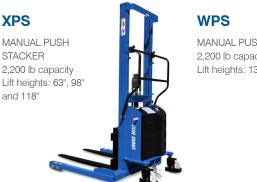

#### MANUAL PUSH STACKERS

MANUAL PUSH STACKER 2,200 lb capacity Lift heights: 130" and 150"