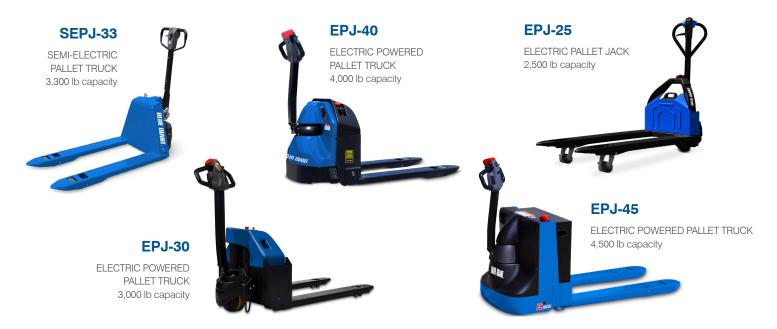

#### **ELECTRIC POWERED PALLET TRUCKS**

Blue Giant Powered Pallet Trucks offer controlled performance, maneuver well in tight spaces, and deliver power on demand.