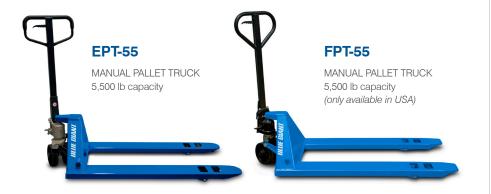

#### MANUAL PALLET TRUCKS

Blue Giant has a complete line of rugged and high-performing yet lightweight hand pallet trucks, all designed to exceed the demands of the toughest workplace environments.

Recognized for their reliability and durability, Blue Giant manual pallet trucks are used in busy facilities all over the world. Each compact model offers years of high productivity and a low cost of ownership.