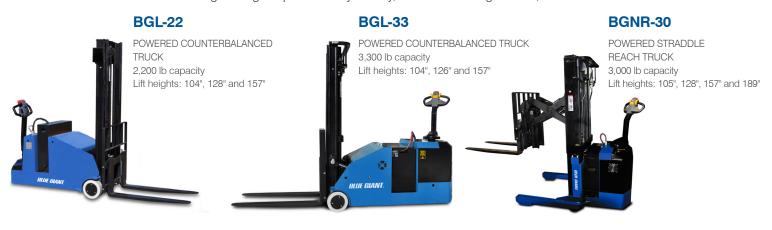

### WALKIE COUNTERBALANCED AND STRADDLE REACH TRUCKS

In a busy work environment, Blue Giant Walkie Counterbalanced and Straddle Reach Trucks deliver excellent performance, whether on the dock or in an aisle. Each model is designed to give operators easy visibility, state-of-the-art ergonomics, and effort-free control.