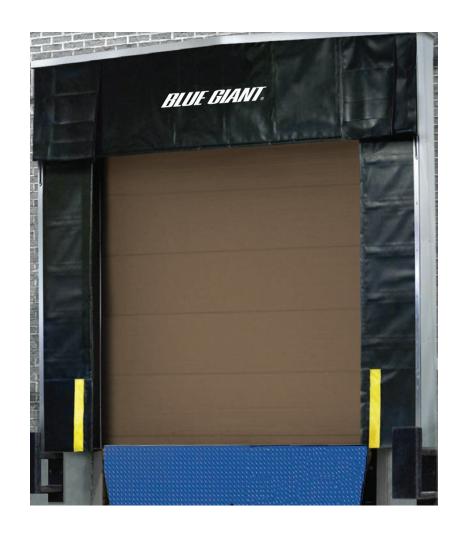

Generally designed to suit 10' wide x 10' high openings.

The series BG400TS provides full access to the rear of the trailer while creating a tight seal against the top and sides of the truck.

Wear flaps are located on the head curtain at the contact areas and a double layer of fabric is sewn onto the bottom 24" of the side curtains for added reinforcement.

With one of the largest selections and colours of fabrics available, Blue Giant can offer the ideal solution for your unique loading dock requirements.

- 1 Pressure treated framing resists rot (optional galvanized frame available)
- 2 Stiffeners in head & side curtains help to maintain constant pressure against trailer ensuring a tight seal
- 3 Raked head frame diverts water to sides
- 4 Protective steel guards
- 5 Replaceable foam bottom pads seal gap between truck and building
- 6 Protective wear flaps on head curtain help to extend life of unit
- 7 24" yellow guides ensure accurate placement of trucks
- 8 Translucent polyethylene sheeting with UV inhibitors allows light into loading dock area
- 9 Foam filled edge creates a complete seal against truck
- 10 Galvanized trim angle will not rust
- 11 Double layer of protective fabric on bottom 24" of side curtains
- 12 Optional "REFLECTIVE GUIDES" to protect your investment
- 13 Optional Gusset available (strongly recommended)