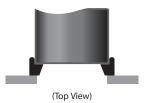

### Conventional Seal

Foam pads protect against weather, but restricts access to the trailer opening.