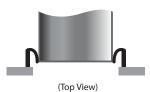

ensuring a tight seal
- 3 Raked head frame diverts water to sides
- 4 Protective steel guards
- 5 Replaceable foam bottom pads seal gap between truck and building
- 6 Protective wear flaps on head curtain help to extend life of unit
- 7 24" yellow guides ensure accurate placement of trucks
- 8 Translucent polyethylene sheeting with UV inhibitors allows light into loading dock area
- 9 Foam filled edge creates a complete seal against truck
- 10 Galvanized trim angle will not rust
- 11 Double layer of protective fabric on bottom 24" of side curtains
- 12 Optional "REFLECTIVE GUIDES" to protect your investment
- 13 Optional Gusset available (strongly recommended)

### Conventional Seal



Foam pads protect against weather, but restricts access to the trailer opening.

## Inflatable Shelter



Provides full access to the rear of the trailer.

### **Fabric & Colour Selection**

Blue Giant can customize your dock seal with the ideal fabric for your application from a wide range of colours and fabrics available.

22 oz Hi-Tear Vinyl
32 oz Hi-Tear Vinyl
40 oz Hi-Tear Vinyl
Hi-Performance Arctic Seal
16 oz Hi-Tear Hypalon
40 oz Hi-Performance Hypalon



85 Heart Lake Road South Brampton, Ontario, Canada L6W 3K2 Phone: 905-457-3900 • Fax: 905-457-1509 www.BlueGiant.com

AUTHORIZED DISTRIBUTOR

### BLUE GIANT EQUIPMENT CORPORATION

BLUE GIANT offers a full line of Loading Dock Equipment including Dock Levelers, Vehicle Restraints, Dock Seals and Shelters and Material Handling Solutions. Concurrent with our continuing product improvement program, specifications are subject to change w