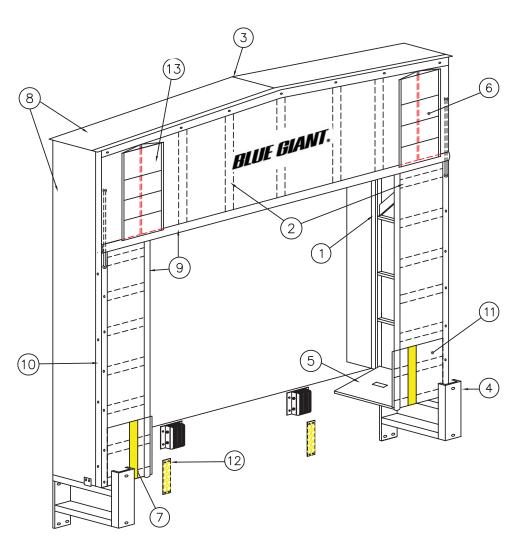

With one of the largest selections and colours of fabrics available, Blue Giant can offer the ideal solution for your unique loading dock requirements.

- 1 Pressure treated framing resists rot (optional galvanized frame available)
- 2 Stiffeners in head & side curtains help to maintain constant pressure against trailer ensuring a tight seal
- 3 Raked head frame diverts water to sides
- 4 Protective steel guards
- 5 Replaceable foam bottom pads seal gap between truck and building
- 6 Protective wear flaps on head curtain help to extend life of unit
- 7 24" yellow guides ensure accurate placement of trucks
- 8 Translucent polyethylene sheeting with UV inhibitors allows light into loading dock area
- 9 Foam filled edge creates a complete seal against truck
- 10 Galvanized trim angle will not rust
- 11 Double layer of protective fabric on bottom 24" of side curtains
- 12 Optional "REFLECTIVE GUIDES" to protect your investment
- 13 Optional Gusset available (strongly recommended)