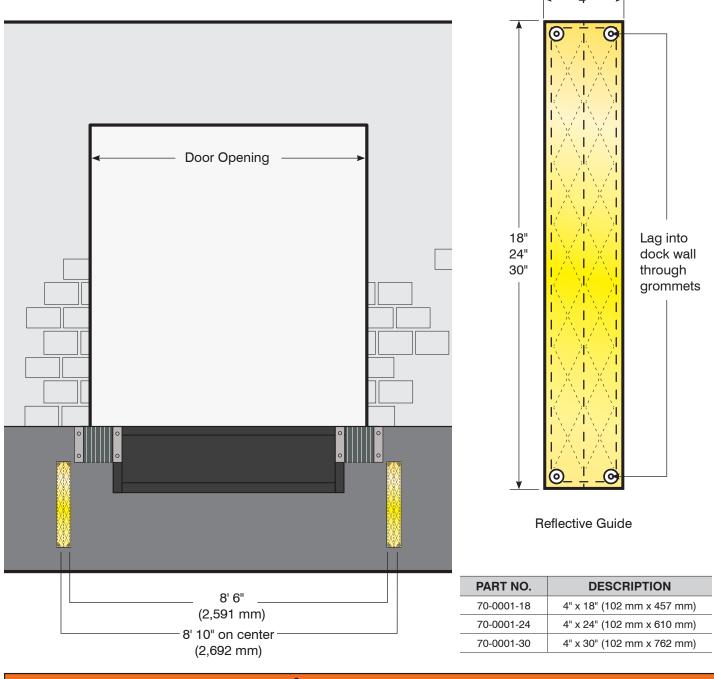

### Superior Truck Guidance

Reflective guides are installed on the wall below the dock bumpers, advising drivers where to position the trailer. Centering accurary is improved by up to 300%, even in poor-visibility weather conditions.

### The Blue Giant Advantage

- Installation only takes minutes
- Provides excellent trailer guidance for indoor trucks
- Zero energy use
- Available in 18" (457 mm), 24" (610 mm), and 30" (762 mm) lengths

## Installation Instructions