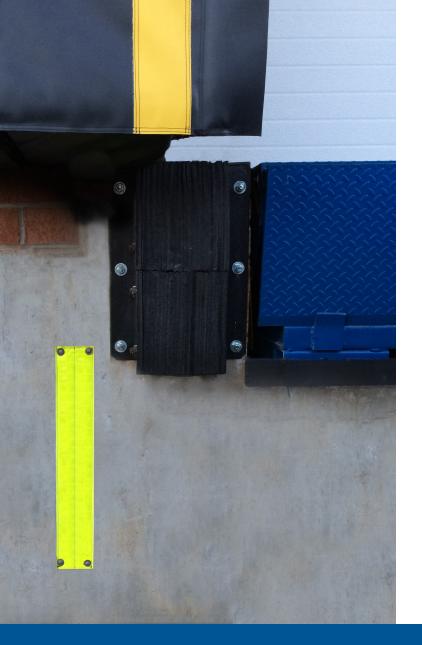

## Guides the trailer safely and accurately to the center of the dock

Blue Giant reflective guides provide the most effective method for safely guiding trucks into the correct position at the loading dock.

### Superior Truck Guidance

Reflective guides are installed on the wall below the dock bumpers, advising drivers where to position the trailer. Centering accurary is improved by up to 300%, even in poor-visibility weather conditions.

## **Higher Visibility**

The unique and concentrated design returns four to five times the light intensity of standard bead reflectors. No electricity is needed, and the guides have no bulbs that can burn out and require maintenance.