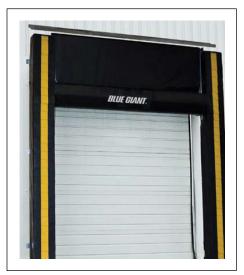

## **BGDSA ADJUSTABLE HEAD PAD DOCK SEAL** FEATURES AND SPECIFICATIONS

Designed to seal 8' wide x 10' high door openings that accommodate a broad range of trailer heights. Two foam side pads close the gap between the building wall and the trailer while an adjustable foam head pad creates a tight seal at the top. A torsion spring with an integral follower curtain ensures airtight protection throughout the cargo handling process.

## STANDARD FEATURES:

- 10" projection
- 22 oz. Hi-Tear vinyl base fabric
- Adjustable head pad measuring 96" wide x 10" projection x 10" high, plus 36" travel
- High visibility 24" yellow guide stripe
- · Waterproof wraparound design with vapor barrier
- Compression release holes
- · Condensation draining vents
- 99% memory foam
- · Galvanized mounting hardware