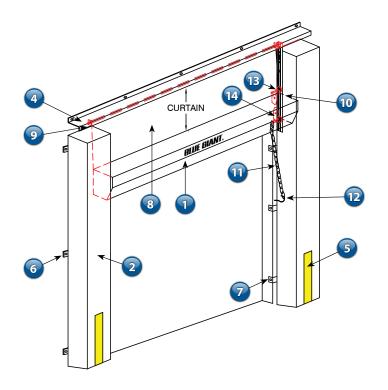

| No. | DESCRIPTION                   |
|-----|-------------------------------|
| 1   | Adjustable head pad           |
| 2   | Side pad                      |
| 3   | Wood backboard – Kiln dried † |
| 4   | Galvanized steel canopy       |
| 5   | 4" x 24" yellow guide stripes |
| 6   | Flat bracket                  |
| 7   | Angle bracket                 |
| 8   | Header follower curtain       |
| 9   | Torsion spring assembly       |
| 10  | Track assembly                |
| 11  | Pull chain                    |
| 12  | Screw hook                    |
| 13  | LHR Bracket                   |
| 14  | Long stem roller              |

\*Some items displayed may be optional † Not shown on drawing

Corporate 410 Admiral Blvd Mississauga ON L5T 2N6 t 905.457.3900 f 905.457.2313 USA 6350 Burnt Poplar Road Greensboro, NC 27409 www.BlueGiant.com AUTHORIZED DEALER