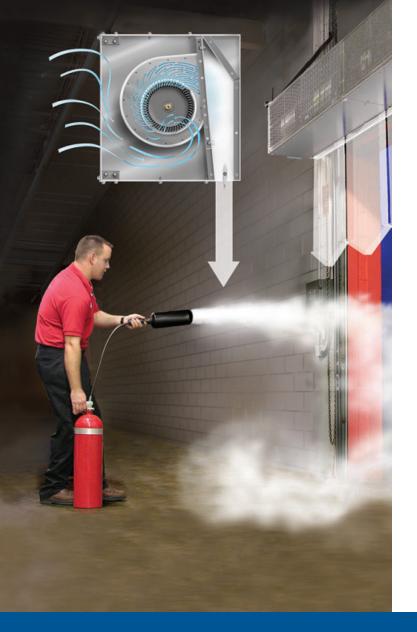

### **Open Door Protection**

Blue Giant air curtains provide superior environmental separation by keeping out cold winds in winter and hot breezes in summer without compromising visibility levels, ensuring that pedestrian and vehicle traffic remain safe all year round.

### Partner in Building Energy-Efficiency

Stratified heat is recirculated inside the building, cutting down on heating costs during cold weather conditions. Post-installation energy savings typically cover the purchase price of an air curtain within a year.

### Supports Workplace Integrity

Internal temperatures remain stable while doors and windows are open. Walls of forced air prevent pests and airborne pollutants from infiltrating work environments, maintaining high cleanliness levels that certain applications require.

#### Versatile Applications

Blue Giant air curtains are powerful, high-performance units that are quiet, adjustable and easy to install in a variety of configurations to suit different needs: warehouses, manufacturing facilities, freezers, retail entrances, and more.