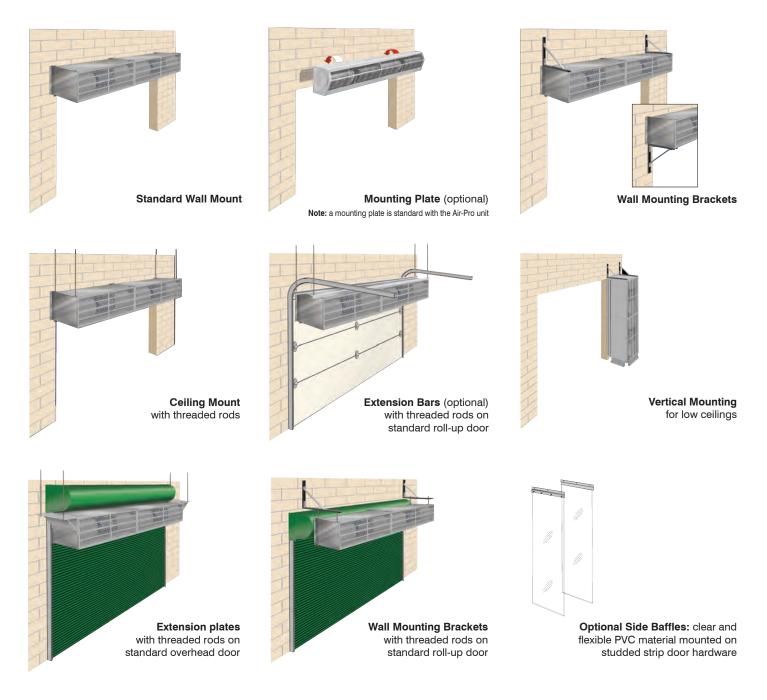

### **Mounting Options**

Air curtain mounting methods vary according to doorway size, intended application, and obstacles in the vicinity of the install site. If none of the mounting styles shown below are compatible with your application, please contact us.

**Tandem Mounting:** If your doorway opening is wider than the desired model allows, two units can be mounted side by side to create a protective wall of air.

**IMPORTANT:** Blue Giant recommends that any mounting should be performed by a professional or certified contractor to ensure that the unit is tightly secured and complies with all relevant safety codes.

#### Air Curtain Site Survey

Please fill in the following site details.

| Door Opening             |                                                     |                                                                        |                            | Мо                                             | unting Method                                            |  |  |
|--------------------------|-----------------------------------------------------|------------------------------------------------------------------------|----------------------------|------------------------------------------------|----------------------------------------------------------|--|--|
| Dimensions:              | Width                                               | Illustrations on page 2 of this brochure                               |                            |                                                |                                                          |  |  |
|                          | Retail /                                            | Commercial Entry                                                       | Service Entry              |                                                |                                                          |  |  |
| Opening Type:            | 🗆 Loadin                                            | g Dock                                                                 | Cooler / Freezer           |                                                | Standard Wall Mount                                      |  |  |
| Opennig Type.            |                                                     | Opening                                                                | □ Other (please specify)   |                                                |                                                          |  |  |
|                          |                                                     | <b>Mounting Plate</b> (optional)<br>Note: a mounting plate is standard |                            |                                                |                                                          |  |  |
|                          |                                                     | Opening                                                                |                            | with the air-pro unit                          |                                                          |  |  |
|                          | Exterio                                             | r Opening                                                              |                            | Extension Bars (optional)                      |                                                          |  |  |
| Opening Location:        |                                                     | lounted Outside                                                        |                            | with threaded rods on standard<br>roll-up door |                                                          |  |  |
|                          | Wind S                                              | Speed at Exterior Opening:   5-10                                      |                            |                                                |                                                          |  |  |
|                          |                                                     | Vertical Mounting                                                      |                            |                                                |                                                          |  |  |
| Purpose of Curtain       |                                                     |                                                                        |                            |                                                | for low ceilings or no space above<br>the header         |  |  |
| Insect Control           | Insect Control Environmental / Climate Control Both |                                                                        |                            |                                                |                                                          |  |  |
| Voltage                  |                                                     |                                                                        |                            |                                                | Wall Mounting Brackets                                   |  |  |
| □ 115-120V / 1PH / 50-   | 60Hz                                                | 208-240V / 3PH / 50-60Hz                                               | □ 440-480V / 3PH / 50-60Hz |                                                |                                                          |  |  |
| 208-240V / 1PH / 50-60Hz |                                                     | □ 380-415V / 3PH / 50-60Hz                                             | □ 575V / 3PH / 60Hz        |                                                | Ceiling Mount<br>with threaded rods                      |  |  |
| Heating Options          |                                                     |                                                                        |                            |                                                |                                                          |  |  |
| □ None                   |                                                     |                                                                        | □ Steam                    |                                                | Extension Bars                                           |  |  |
| Hot Water                |                                                     | Indirect Gas                                                           | □ Direct Gas               |                                                | with threaded rods on standard roll-up door              |  |  |
| Activation Type          |                                                     | ·                                                                      |                            |                                                |                                                          |  |  |
| Automatic Door Switch    |                                                     | Manual On / Off Switch                                                 | Remote Hand / Off / Auto   |                                                | Wall Mounting Brackets<br>with threaded rods on standard |  |  |
| □ Other                  |                                                     |                                                                        |                            |                                                | roll-up door                                             |  |  |
| Air Curtain Selection Gu | ide                                                 |                                                                        | Notes                      |                                                |                                                          |  |  |
| Model Max. Door H        |                                                     | Max. Door Height<br>for Insect Control                                 |                            |                                                |                                                          |  |  |
| AIR-PRO 7' (2,137 mm     | ו)                                                  | N/A                                                                    |                            |                                                |                                                          |  |  |
| S-CFD 10' (3,048 m       | m)                                                  | N/A                                                                    |                            |                                                |                                                          |  |  |
| S-IBD 10' (3,048 m       | m)                                                  | 10' (3,048 mm)                                                         |                            |                                                |                                                          |  |  |
| S-LP 11' (3,353 m        | m)                                                  | N/A                                                                    |                            |                                                |                                                          |  |  |
| S-LI 12' (3,658 m        | m)                                                  | 10' (3,048 mm)                                                         |                            |                                                |                                                          |  |  |
| S-MI 14' (4,267 m        | m)                                                  | 12' (3,658 mm)                                                         |                            |                                                |                                                          |  |  |
| S-HD 16' (4,877 m        | m)                                                  | 14' (4,267 mm)                                                         |                            |                                                |                                                          |  |  |
| S-XHD 22' (6,706 m       | m)                                                  | 20' (6,096 mm)                                                         |                            |                                                |                                                          |  |  |